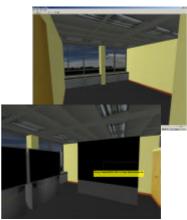

#### 3DSim: The Environment

\*\*\* department interactive multimedia appliances \*\*\* department interactive multimedia appliances \*\*\* department interactive multimedia appliances \*\*\*

- From Virtual Environment to real world and vice versa
- 3D-Visualisation of a real environment makes access to devices, sensors and media available
- Visualizes light, animates user activity and renders media (movie, slides, pictures)
- Manipulating the environment by adding and removing devices, sensors, users as well as changing their position/orientation at run-time